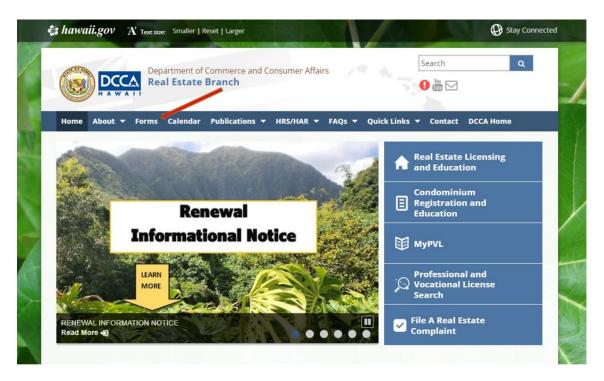

# UPDATED PRELICENSE AND CONTINUING EDUCATION APPLICATION FORMS

Updated Education Application forms are available now on our website. We will accept either the previous or updated applications for this renewal cycle. Please read instructions thoroughly and ensure all items on the application checklist are submitted with each application:

1. Log into our website at <a href="www.hawaii.gov/hirec">www.hawaii.gov/hirec</a> and click on "Forms."

2. Select either Prelicense School/Instructor Application Forms or Continuing Education Application Forms.