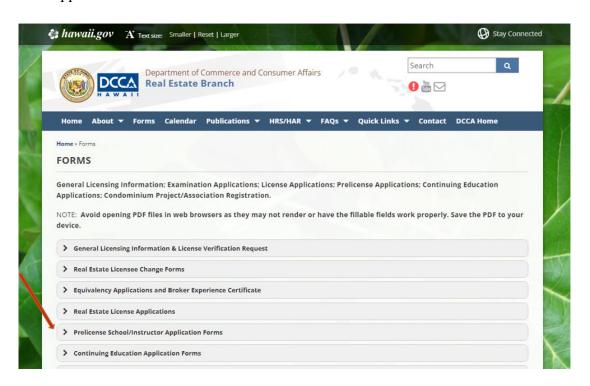

# UPDATED PRELICENSE AND CONTINUING EDUCATION APPLICATION FORMS

Updated Education Application forms are available now on our website. We will accept either the previous or updated applications for this renewal cycle. Please read instructions thoroughly and ensure all items on the application checklist are submitted with each application:

1. Log into our website at <a href="www.hawaii.gov/hirec">www.hawaii.gov/hirec</a> and click on "Forms."

2. Select either Prelicense School/Instructor Application Forms or Continuing Education Application Forms.