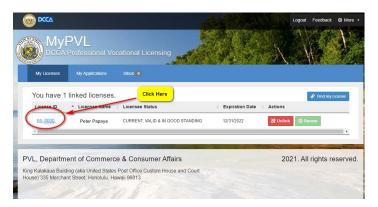

## **VIEWING YOUR CE HISTORY (MYPVL ACCOUNT)**

- 1) Log into your MYPVL account using the following url: <a href="https://mypvl.dcca.hawaii.gov/">https://mypvl.dcca.hawaii.gov/</a>
- 2) Once logged in you will see a screen that list your linked licenses. (If license is not linked, click on the "Find My License" tab and follow the prompts). Click on your license number.