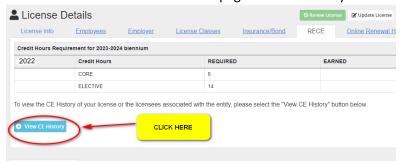

3) You will be brought to your "License Details" page. Please click on the "RECE" tab.

4) Once there, you will see a summary of the number of core and elective credits required for the renewal. Click "View CE HISTORY" to see a detailed page of the courses you have already taken.