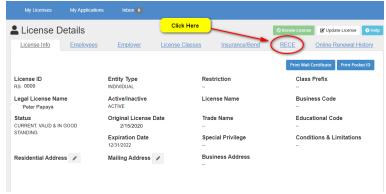

3) You will be brought to your "License Details" page. Please click on the "RECE" tab.

4) Once there, you will see a summary of the number of core and elective credits required for the renewal. Click "View CE HISTORY" to see a detailed page of the courses you have already taken.