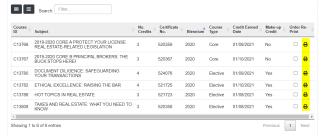

\*\*\*Note: If you wish to print out a hard copy of your certificate (although not required) you may do so by clicking on the Printer Icon.