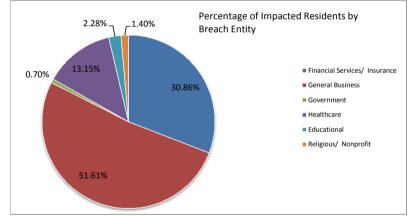

| TYPE OF ENTITY                | NUMBER OF |         | HI RESIDENTS |         |
|-------------------------------|-----------|---------|--------------|---------|
|                               | BREACHES  | %       | AFFECTED     | %       |
| Financial Services/ Insurance | 56        | 25.69%  | 105,967      | 30.86%  |
| General Business              | 114       | 52.29%  | 177,233      | 51.61%  |
| Government                    | 3         | 1.38%   | 2,397        | 0.70%   |
| Healthcare                    | 26        | 11.93%  | 45,174       | 13.15%  |
| Educational                   | 14        | 6.42%   | 7,824        | 2.28%   |
| Religious/ Nonprofit          | 5         | 2.29%   | 4,809        | 1.40%   |
| Total                         | 218       | 100.00% | 343,404      | 100.00% |