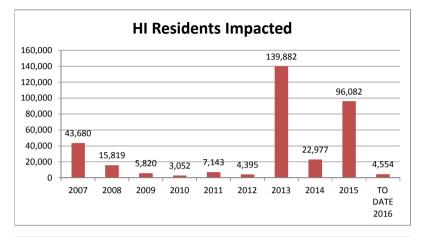

| Yearly Statistics |         |
|-------------------|---------|
| 2007              | 43,680  |
| 2008              | 15,819  |
| 2009              | 5,820   |
| 2010              | 3,052   |
| 2011              | 7,143   |
| 2012              | 4,395   |
| 2013              | 139,882 |
| 2014              | 22,977  |
| 2015              | 96,082  |
| TO DATE 2016      | 4,554   |
| Total:            | 343,404 |