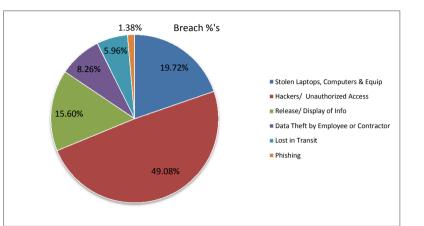

## STATS

|                                      | NUMBER OF |         | HI RESIDENTS |         |
|--------------------------------------|-----------|---------|--------------|---------|
| TYPE OF BREACH                       | BREACHES  | %       | AFFECTED     | %       |
| Stolen Laptops, Computers & Equip    | 43        | 19.72%  | 12,171       | 3.54%   |
| Hackers/ Unauthorized Access         | 107       | 49.08%  | 292,291      | 85.12%  |
| Release/ Display of Info             | 34        | 15.60%  | 6,811        | 1.98%   |
| Data Theft by Employee or Contractor | 18        | 8.26%   | 22,647       | 6.59%   |
| Lost in Transit                      | 13        | 5.96%   | 6,253        | 1.82%   |
| Phishing                             | 3         | 1.38%   | 3,231        | 0.94%   |
| Total                                | 218       | 100.00% | 343,404      | 100.00% |