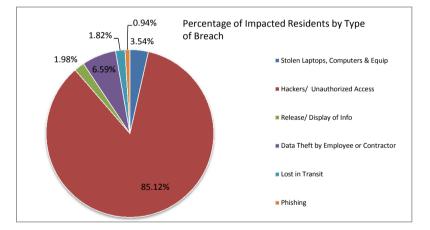

## STATS

|                                      | NUMBER OF |         | HI RESIDENTS |         |
|--------------------------------------|-----------|---------|--------------|---------|
| TYPE OF BREACH                       | BREACHES  | %       | AFFECTED     | %       |
| Stolen Laptops, Computers & Equip    | 43        | 19.72%  | 12,171       | 3.54%   |
| Hackers/ Unauthorized Access         | 107       | 49.08%  | 292,291      | 85.12%  |
| Release/ Display of Info             | 34        | 15.60%  | 6,811        | 1.98%   |
| Data Theft by Employee or Contractor | 18        | 8.26%   | 22,647       | 6.59%   |
| Lost in Transit                      | 13        | 5.96%   | 6,253        | 1.82%   |
| Phishing                             | 3         | 1.38%   | 3,231        | 0.94%   |
| Total                                | 218       | 100.00% | 343,404      | 100.00% |