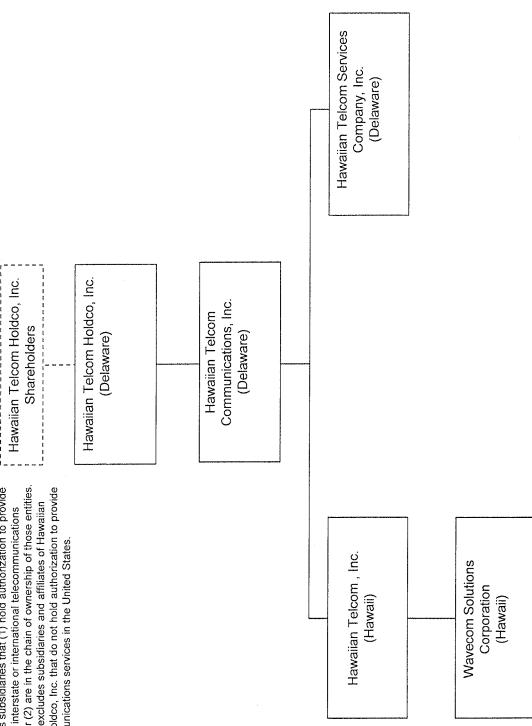

### Response:

Pursuant to the Agreement and Plan of Merger (the "Agreement"), dated as of July 9, 2017, by and among Cincinnati Bell, Merger Sub, 1 and Hawaiian Telcom Holdco, Inc. ("Holdco"), Cincinnati Bell will acquire all of the outstanding equity interests in Holdco (the "Combination"). 2 Specifically, Merger Sub will merge with and into Holdco, whereupon the separate existence of Merger Sub will cease and Holdco will be the surviving corporation. As a result, Hawaiian Telcom Services Company, Inc. ("HTSC" or "Franchisee") will remain an indirect subsidiary of Holdco but will also become an indirect subsidiary of Cincinnati Bell. The corporate structure of Holdco will otherwise not change. Diagrams depicting the pre- and post-Combination corporate ownership structures are appended hereto as **Exhibit A**.

The Combination, if approved, would leave HTSC as an indirect subsidiary of Cincinnati Bell through two intermediate holding companies, Holdco and HT

Merger Sub is a Delaware corporation formed for the purposes of the Combination. Merger Sub is a direct, wholly owned subsidiary of Cincinnati Bell.

<sup>2</sup> HTSC is an indirect, wholly owned subsidiary of Holdco.

Applicant's Name: Cincinnati Bell Inc. Transferor's Name: Hawaiian Telcom Holdco, Inc. Cable Franchise System(s): Hawaiian Telcom Services

Company, Inc.

Communications. Cincinnati Bell is currently studying the possibility of merging these two intermediate holding companies into the parent corporation. If completed, this restructuring would result in a *pro forma* transfer of direct stock ownership of HTSC to Cincinnati Bell. The parties request DCCA approval of, and authorization to complete, this internal reorganization. However, the parties stress that they have not yet finalized plans for this reorganization and that it is not expected to occur simultaneously with the closing of the Combination, but at a later date.

Response: Cincinnati Bell is not controlled by any other corporation or legal entity. As explained in Section II.C, certain changes to the existing Cincinnati Bell corporate structure will occur in accordance with the Agreement and Plan of Merger upon consummation of the Combination. Following the Combination, Cincinnati Bell will be the indirect, 100 percent controlling parent of HTSC, the Franchisee. Please see the pre- and post-Combination Corporate Organization Charts attached hereto as Exhibit A. Contact information for the Transferor and Transferee is provided in Section II.B.

**Response**: Please see the pre- and post-Combination Corporate Organization Charts attached hereto as **Exhibit A**.

c. Detail agreements or procedures, if any, relating to the extent to which policy and operational control over the Hawai'i system remain vested with local management of current cable franchise holder. Also provide complete description of all entities and organizations which may comprise or be part of or related to controlling business entity.