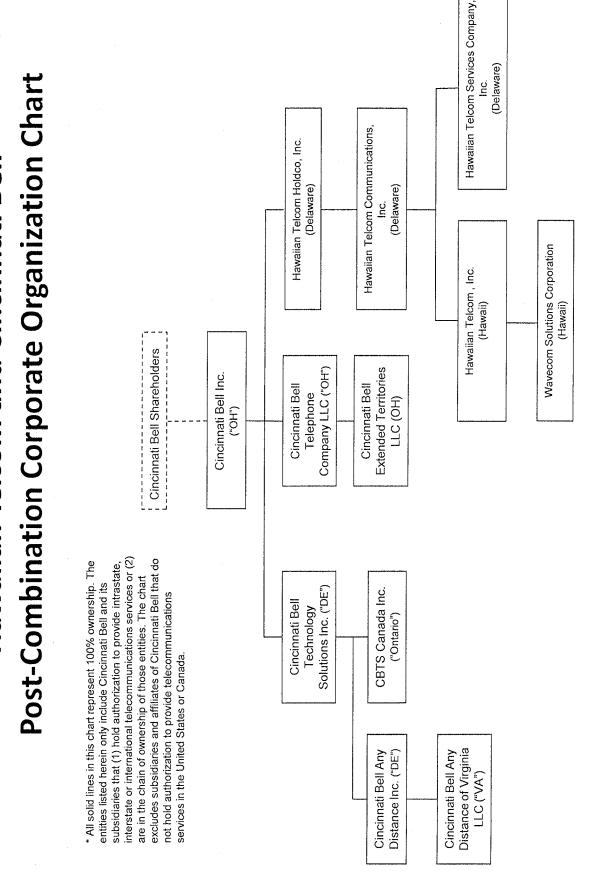

### Response:

Pursuant to the Agreement and Plan of Merger (the "Agreement"), dated as of July 9, 2017, by and among Cincinnati Bell, Merger Sub, 1 and Hawaiian Telcom Holdco, Inc. ("Holdco"), Cincinnati Bell will acquire all of the outstanding equity interests in Holdco (the "Combination"). 2 Specifically, Merger Sub will merge with and into Holdco, whereupon the separate existence of Merger Sub will cease and Holdco will be the surviving corporation. As a result, Hawaiian Telcom Services Company, Inc. ("HTSC" or "Franchisee") will remain an indirect subsidiary of Holdco but will also become an indirect subsidiary of Cincinnati Bell. The corporate structure of Holdco will otherwise not change. Diagrams depicting the pre- and post-Combination corporate ownership structures are appended hereto as **Exhibit A**.

Response: Cincinnati Bell is not controlled by any other corporation or legal entity. As explained in Section II.C, certain changes to the existing Cincinnati Bell corporate structure will occur in accordance with the Agreement and Plan of Merger upon consummation of the Combination. Following the Combination, Cincinnati Bell will be the indirect, 100 percent controlling parent of HTSC, the Franchisee. Please see the pre- and post-Combination Corporate Organization Charts attached hereto as Exhibit A. Contact information for the Transferor and Transferee is provided in Section II.B.

**Response**: Please see the pre- and post-Combination Corporate Organization Charts attached hereto as **Exhibit A**.

c. Detail agreements or procedures, if any, relating to the extent to which policy and operational control over the Hawai'i system remain vested with local management of current cable franchise holder. Also provide complete description of all entities and organizations which may comprise or be part of or related to controlling business entity.